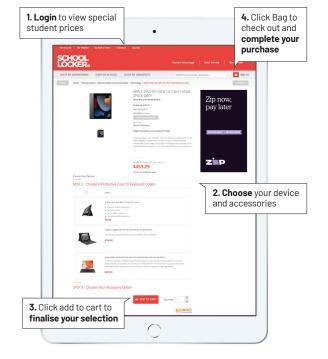

## **SIGN UP TO UNLOCK STUDENT PRICING**

Follow these simple steps to access the School Locker's Student Advantage Program. To learn more scan the QR code below and watch our explainer video.

### THESCHOOLLOCKER.COM.AU/CUSTOMER/ACCOUNT

| STEP 1                                                                                                                                           |                                                                             |
|--------------------------------------------------------------------------------------------------------------------------------------------------|-----------------------------------------------------------------------------|
| No Kumere No Wilder No Carl Carles   Leg Is  <br>SCHOOL<br>LOCKER0                                                                               | Student Advantage Mact Service Store Finder                                 |
| SHOP BY DEPARTMENT SHOP BY SCHOOL SHOP BY UNIVERSITY                                                                                             | Search uni courses, products Q 🔁 MAC (0)                                    |
| Login or Create an Account                                                                                                                       | REGISTERED CUSTOMERS                                                        |
| Create an account to:<br>- checkount quicker<br>- stone multiples hipping<br>- view your orders<br>- register for a Student Advantage membership | If you have an account with or, please log in.  * Email Address  * Password |
|                                                                                                                                                  | * Required Fields                                                           |
| CREATE AN ACCOUNT                                                                                                                                | Forgot Your Password?                                                       |
|                                                                                                                                                  |                                                                             |