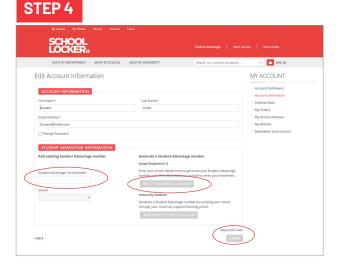

#### Do you have an account but need to set up your Student Advantage Membership?

Login to your account using the REGISTERED CUSTOMERS form. Refer to Step 3 instructions.

| CHOOL<br>OCKER:                                                                                                                                |                                                                                                                                                                 |                                                                          |
|------------------------------------------------------------------------------------------------------------------------------------------------|-----------------------------------------------------------------------------------------------------------------------------------------------------------------|--------------------------------------------------------------------------|
| HOP BY DEPARTMENT SHOP BY SCHOOL SHOP BY UNIVER                                                                                                | ISITY Search uni courses, products                                                                                                                              | Q 🙆 BAG: (0)                                                             |
| /ly Dashboard                                                                                                                                  |                                                                                                                                                                 | MY ACCOUNT                                                               |
| lello, Student Smith!<br>rom your My Account Dashboard you have the ability to view a snaps<br>elect a link below to view or edit information. | hot of your recent account activity and update your account information                                                                                         | Account Dashboard     Account Information     Address Book     My Orders |
| & ACCOUNT INFORMATION                                                                                                                          |                                                                                                                                                                 | My Product Reviews                                                       |
| Contact Information Edit                                                                                                                       | Newsletters Edit                                                                                                                                                | > My Wishlist                                                            |
| Student Smith<br>Student@Smith.com<br>Change Password                                                                                          | You are currently subscribed to 'General Subscription'.                                                                                                         | > Newsletter Subscriptions                                               |
| Address Book                                                                                                                                   | Manage Addresses                                                                                                                                                |                                                                          |
| DEFAULT BILLING ADDRESS                                                                                                                        | DEFAULT SHIPPING ADDRESS                                                                                                                                        |                                                                          |
| You have not set a default billing address.<br>Edit Address                                                                                    | You have not set a default shipping address.<br>Edit Address                                                                                                    |                                                                          |
| Student Advantage Information                                                                                                                  | Edit                                                                                                                                                            |                                                                          |
| Add your existing card or generate a Student Advantage number<br>now.<br>STUDENT ADVANTAGE CARD NUMBER                                         | If you are enrolled at one of The School Locker partner schools or<br>an accredited Australian University you are eligible for Student<br>Advantage membership. |                                                                          |
|                                                                                                                                                | Add or generate your Student Advantage membership number to<br>unlock exclusive education pricing and special offers. Your                                      |                                                                          |
|                                                                                                                                                | uniock exclusive education pricing and special offers, your<br>purchases may also generate revenue for your school.                                             |                                                                          |

Click on the STUDENT ADVANTAGE CARD NUMBER button. You will be re-directed to the EDIT ACCOUNT INFORMATION page.

| My Account My Wahlat My Cart Che    | kest Log Is            |                              |                 |
|-------------------------------------|------------------------|------------------------------|-----------------|
| SCHOOL<br>LOCKER:                   |                        |                              |                 |
| SHOP BY DEPARTMENT SHOP BY SCH      | DOL SHOP BY UNIVERSITY | Search uni courses, products | Q 🙆 BAG: (5)    |
| Create an Account                   |                        |                              |                 |
| PERSONAL INFORMATION<br>First Name* | Last N                 | une*                         |                 |
| Email Address*                      |                        |                              |                 |
| Sign Up for Newsletter              |                        |                              |                 |
| LOGIN INFORMATION<br>Password*      | Confirm                | n Password+                  |                 |
| fm not a robot                      |                        |                              |                 |
| + Back                              |                        |                              | Required Fields |